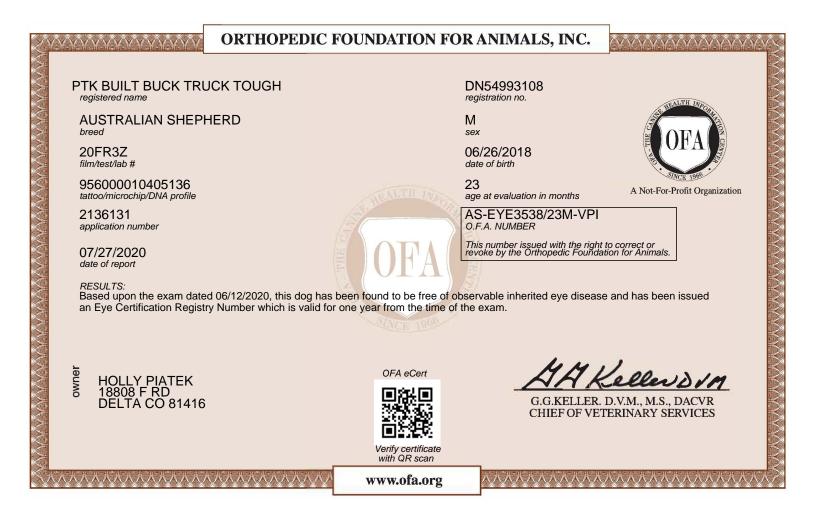

This electronic OFA certificate was generated on: 07/27/2020

This certification can be verified on the OFA website by entering the dog's registration number into the orange search box located at the top of the page or by scanning the QR code above. Please allow 2 days from the report date for the results to update the dog's web page.