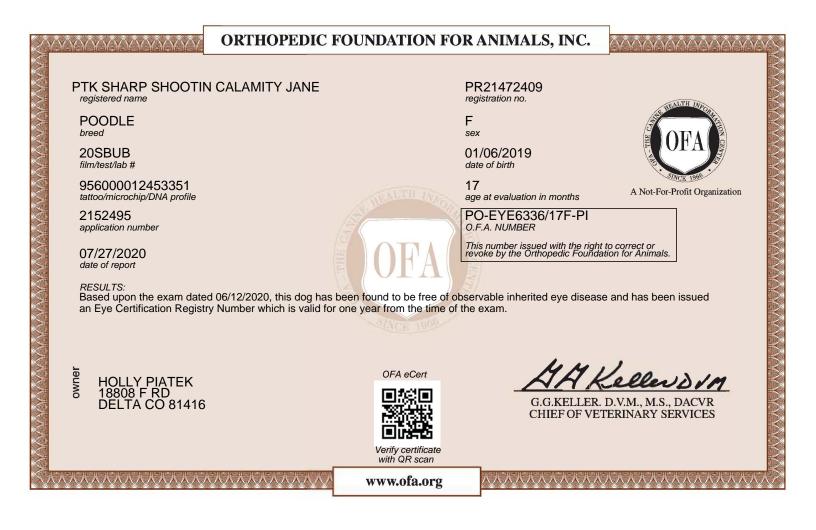

This electronic OFA certificate was generated on: 07/27/2020

This certification can be verified on the OFA website by entering the dog's registration number into the orange search box located at the top of the page or by scanning the QR code above. Please allow 2 days from the report date for the results to update the dog's web page.

If there are any errors on this certificate, please email CORRECTIONS@OFFA.ORG to request a correction.

Orthopedic Foundation for Animals, Inc. 2300 E. Nifong Blvd. Columbia, MO 65201-3806 OFA website: <u>www.ofa.org</u> E-mail address: <u>ofa@offa.org</u> Phone number: 573-442-0418 Fax number: 573-875-5073